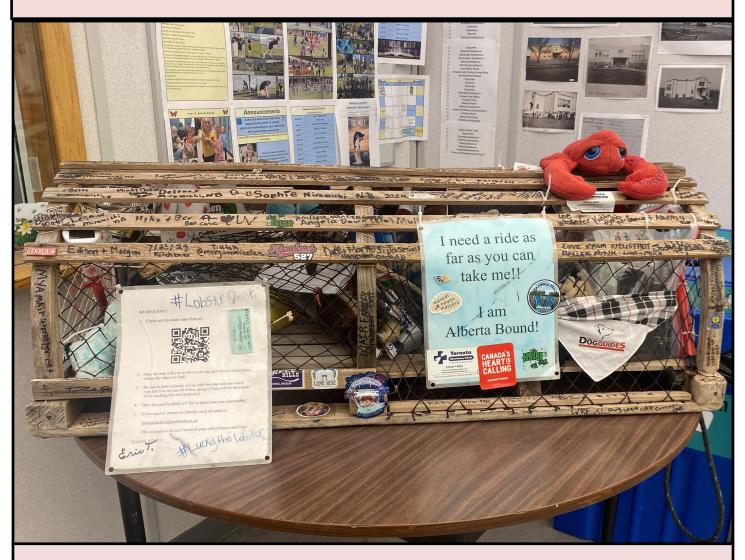

# Lucky The Lobster Visits New Myrnam School

On his way to Vegreville, Lucky the Lobster made a surprise visit to our little school. His ultimate destination is Okotoks. You can follow Lucky's Journey across Canada on TikTok and YouTube.